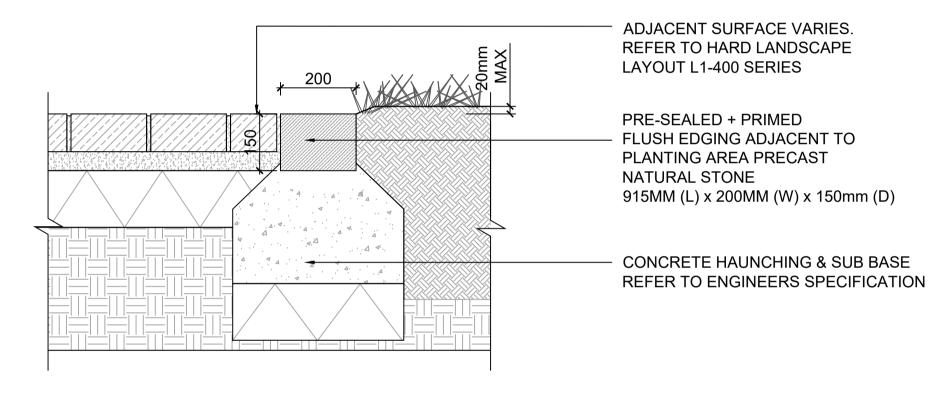

02 E2: EDGING ADJACENT TO PLANTING AREA SCALE: 1:10 @A1

05 E5: FLUSH CARRIAGEWAY KERB SCALE: 1:10 @A1

04 E4: STREET KERB

SCALE: 1:10 @A1

03 E3: GRAVEL STRIP ADJACENT TO BUILDING

ALL DIMENSIONS TO BE CHECKED ON SITE NO DIMENSIONS TO BE SCALED FROM THIS DRAWING THIS DRAWING IS TO BE READ IN CONJUNCTION WITH RELEVANT CONSULTANTS DRAWINGS NO PART OF THIS DOCUMENT MAY BE RE-PRODUCED OR TRANSMITTED IN ANY FORM OR STORED IN ANY RETRIEVAL SYSTEM OF ANY NATURE WITHOUT THE WRITTEN PERMISSION OF THE LANDSCAPE ARCHITECT AS COPYRIGHT HOLDER EXCEPT AS AGREED FOR USE ON THE PROJECT FOR WHICH THE DOCUMENT WAS ORIGINALLY ISSUED FOR DRAWING INDEX, GENERAL NOTES, AND HEALTH AND SAFETY REFER TO DWG