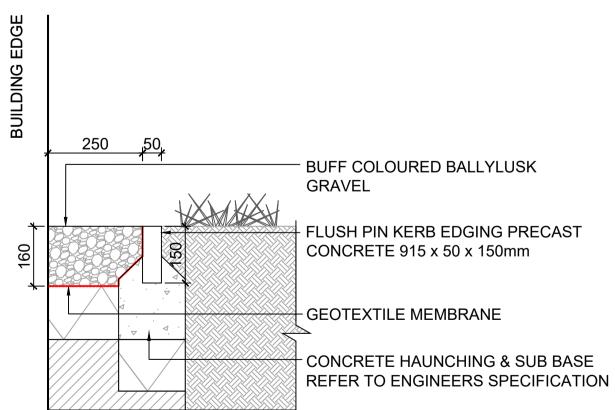

02 E2: EDGING ADJACENT TO PLANTING AREA SCALE: 1:10 @A1

05 E5: FLUSH CARRIAGEWAY KERB SCALE: 1:10 @A1

04 E4: STREET KERB

SCALE: 1:10 @A1

03 E3: GRAVEL STRIP ADJACENT TO BUILDING

ALL DIMENSIONS TO BE CHECKED ON SITE NO DIMENSIONS TO BE SCALED FROM THIS DRAWING THIS DRAWING IS TO BE READ IN CONJUNCTION WITH RELEVANT CONSULTANTS DRAWINGS NO PART OF THIS DOCUMENT MAY BE RE-PRODUCED OR TRANSMITTED IN ANY FORM OR STORED IN ANY RETRIEVAL SYSTEM OF ANY NATURE WITHOUT THE WRITTEN PERMISSION OF THE LANDSCAPE ARCHITECT AS COPYRIGHT HOLDER EXCEPT AS AGREED FOR USE ON THE PROJECT FOR WHICH THE DOCUMENT WAS ORIGINALLY ISSUED FOR DRAWING INDEX, GENERAL NOTES, AND HEALTH AND SAFETY REFER TO DWG