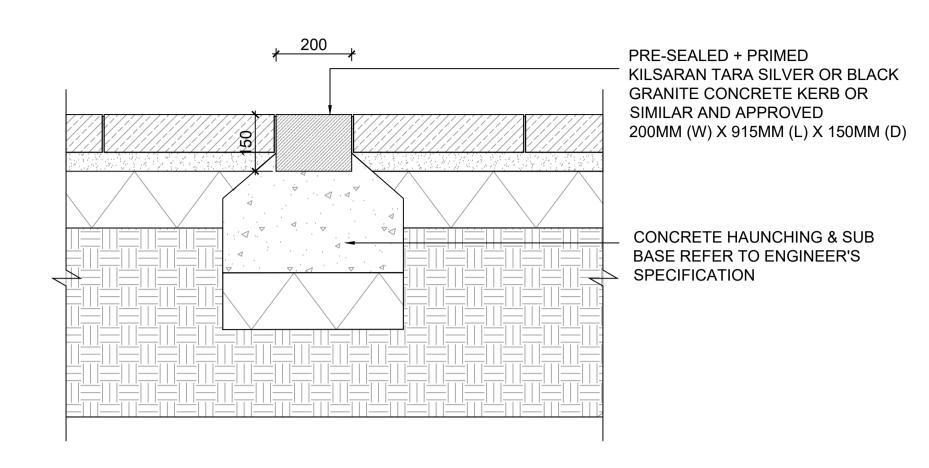

02 E2: EDGING ADJACENT TO PLANTING AREA SCALE: 1:10 @A1

05 E5: FLUSH CARRIAGEWAY KERB SCALE: 1:10 @A1

04 E4: STREET KERB

SCALE: 1:10 @A1

03 E3: GRAVEL STRIP ADJACENT TO BUILDING

ALL DIMENSIONS TO BE CHECKED ON SITE NO DIMENSIONS TO BE SCALED FROM THIS DRAWING THIS DRAWING IS TO BE READ IN CONJUNCTION WITH RELEVANT CONSULTANTS DRAWINGS NO PART OF THIS DOCUMENT MAY BE RE-PRODUCED OR TRANSMITTED IN ANY FORM OR STORED IN ANY RETRIEVAL SYSTEM OF ANY NATURE WITHOUT THE WRITTEN PERMISSION OF THE LANDSCAPE ARCHITECT AS COPYRIGHT HOLDER EXCEPT AS AGREED FOR USE ON THE PROJECT FOR WHICH THE DOCUMENT WAS ORIGINALLY ISSUED FOR DRAWING INDEX, GENERAL NOTES, AND HEALTH AND SAFETY REFER TO DWG

01 E1: FLUSH KERB IN PAVING
SCALE: 1:10 @A1

PRE-SEALED + PRIMED KILSARAN TARA SILVER OR BLACK GRANITE CONCRETE KERB OR SIMILAR AND APPROVED 300MM (W) x 915MM (L) x 250mm (D)

CONCRETE HAUNCHING & SUB BASE REFER TO ENGINEER'S SPECIFICATION