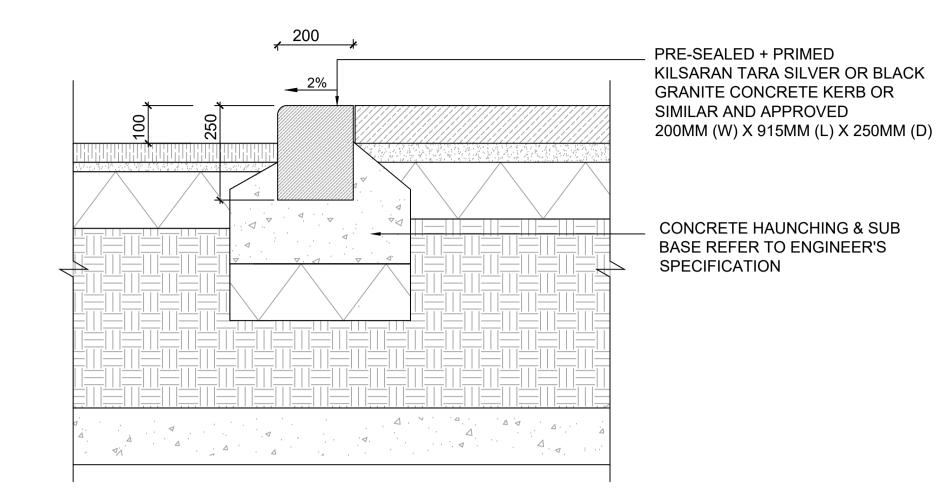

02 E2: EDGING ADJACENT TO PLANTING AREA SCALE: 1:10 @A1

05 E5: FLUSH CARRIAGEWAY KERB SCALE: 1:10 @A1

04 E4: STREET KERB

SCALE: 1:10 @A1

03 E3: GRAVEL STRIP ADJACENT TO BUILDING

ALL DIMENSIONS TO BE CHECKED ON SITE NO DIMENSIONS TO BE SCALED FROM THIS DRAWING THIS DRAWING IS TO BE READ IN CONJUNCTION WITH RELEVANT CONSULTANTS DRAWINGS NO PART OF THIS DOCUMENT MAY BE RE-PRODUCED OR TRANSMITTED IN ANY FORM OR STORED IN ANY RETRIEVAL SYSTEM OF ANY NATURE WITHOUT THE WRITTEN PERMISSION OF THE LANDSCAPE ARCHITECT AS COPYRIGHT HOLDER EXCEPT AS AGREED FOR USE ON THE PROJECT FOR WHICH THE DOCUMENT WAS ORIGINALLY ISSUED FOR DRAWING INDEX, GENERAL NOTES, AND HEALTH AND SAFETY REFER TO DWG

01 E1: FLUSH KERB IN PAVING
SCALE: 1:10 @A1

PRE-SEALED + PRIMED KILSARAN TARA SILVER OR BLACK GRANITE CONCRETE KERB OR SIMILAR AND APPROVED 300MM (W) x 915MM (L) x 250mm (D)

CONCRETE HAUNCHING & SUB BASE REFER TO ENGINEER'S SPECIFICATION