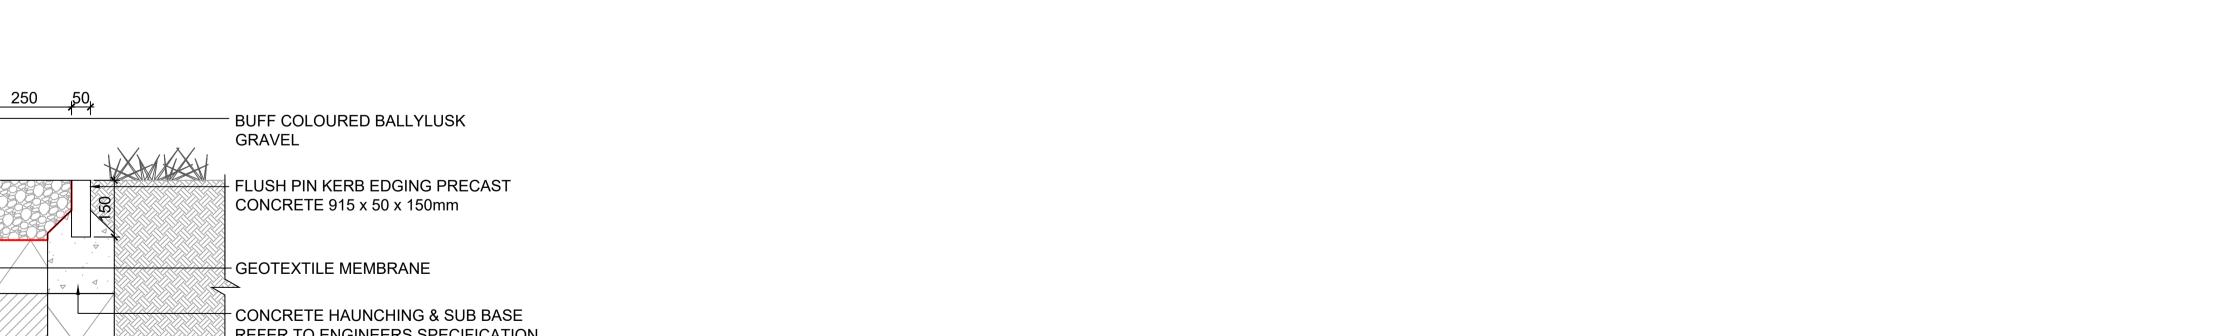

02 E2: EDGING ADJACENT TO PLANTING AREA SCALE: 1:10 @A1

05 E5: FLUSH CARRIAGEWAY KERB SCALE: 1:10 @A1

04 E4: STREET KERB

SCALE: 1:10 @A1

03 E3: GRAVEL STRIP ADJACENT TO BUILDING

ALL DIMENSIONS TO BE CHECKED ON SITE NO DIMENSIONS TO BE SCALED FROM THIS DRAWING THIS DRAWING IS TO BE READ IN CONJUNCTION WITH RELEVANT CONSULTANTS DRAWINGS NO PART OF THIS DOCUMENT MAY BE RE-PRODUCED OR TRANSMITTED IN ANY FORM OR STORED IN ANY RETRIEVAL SYSTEM OF ANY NATURE WITHOUT THE WRITTEN PERMISSION OF THE LANDSCAPE ARCHITECT AS COPYRIGHT HOLDER EXCEPT AS AGREED FOR USE ON THE PROJECT FOR WHICH THE DOCUMENT WAS ORIGINALLY ISSUED FOR DRAWING INDEX, GENERAL NOTES, AND HEALTH AND SAFETY REFER TO DWG