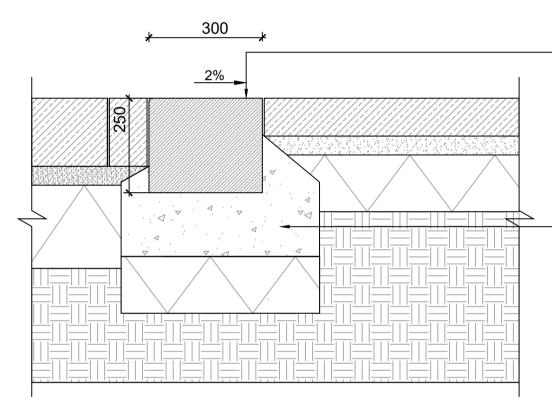

01 E1: FLUSH KERB IN PAVING
SCALE: 1:10 @A1

PRE-SEALED + PRIMED KILSARAN TARA SILVER OR BLACK GRANITE CONCRETE KERB OR SIMILAR AND APPROVED 300MM (W) x 915MM (L) x 250mm (D)

CONCRETE HAUNCHING & SUB BASE REFER TO ENGINEER'S SPECIFICATION

02 E2: EDGING ADJACENT TO PLANTING AREA SCALE: 1:10 @A1

05 E5: FLUSH CARRIAGEWAY KERB SCALE: 1:10 @A1

04 E4: STREET KERB

SCALE: 1:10 @A1

03 E3: GRAVEL STRIP ADJACENT TO BUILDING

ALL DIMENSIONS TO BE CHECKED ON SITE NO DIMENSIONS TO BE SCALED FROM THIS DRAWING THIS DRAWING IS TO BE READ IN CONJUNCTION WITH RELEVANT CONSULTANTS DRAWINGS NO PART OF THIS DOCUMENT MAY BE RE-PRODUCED OR TRANSMITTED IN ANY FORM OR STORED IN ANY RETRIEVAL SYSTEM OF ANY NATURE WITHOUT THE WRITTEN PERMISSION OF THE LANDSCAPE ARCHITECT AS COPYRIGHT HOLDER EXCEPT AS AGREED FOR USE ON THE PROJECT FOR WHICH THE DOCUMENT WAS ORIGINALLY ISSUED FOR DRAWING INDEX, GENERAL NOTES, AND HEALTH AND SAFETY REFER TO DWG